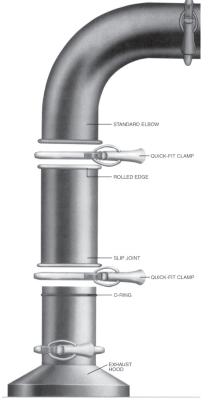

#### **Q-F** puts the squeeze on costly conventional duct Installation.

Q-F is a snap! No complicated cutting, no riveting, no braising or welding are required. One Q-F clamp connects sections together in seconds. Branches, diverters, elbows - all adapt easily to your existing duct and may be taken apart and re-used or cleaned without special tools.

#### **Q-F** is easy to install, easy to align, and it's strong!

Q-F clamps are so easy to install, they almost install themselves. Simply place the clamp over the Q-F rolled lip ends and snap! The extraordinary strength of Q-F's specially machined double rolled lips provides a solid, straight run. The patented Q-F clamp connects the rolled ends. Snap the Q-F clamp and you have the strongest, safest, most re-usable dust-extraction piping available today. No special instructions or skills are needed to assemble a Q-F system. Install new lines, clean out lines or make changes to existing duct runs anytime you need to with Q-F.

### Q-F adapts to your every need; connect to the old or bring in the new.

- \* LASER WELDED pipe in diameters from 3" to 24"
- \* Branch fittings in all sizes and shapes
- \* Elbows 30°, 45°, 60°, 90°
- \* Larger custom sizes and special adapters
- \* Blast Gates, Diverter Valves, Hoods, Manifolds.