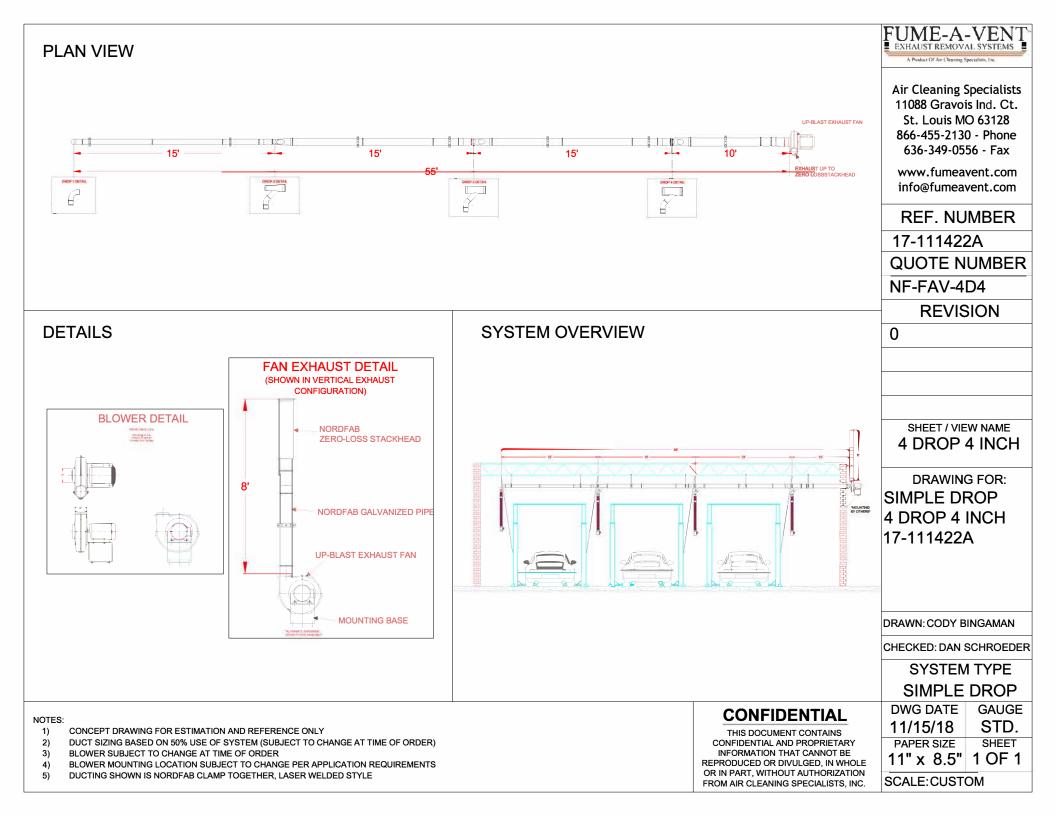

# NORDFAB OUICK-LIC THE WORLD'S FASTEST DUCTING

#### **Q-F** puts the squeeze on costly conventional duct Installation.

Q-F is a snap! No complicated cutting, no riveting, no braising or welding are required. One Q-F clamp connects sections together in seconds. Branches, diverters, elbows - all adapt easily to your existing duct and may be taken apart and re-used or cleaned without special tools.

#### **Q-F** is easy to install, easy to align, and it's strong!

Q-F clamps are so easy to install, they almost install themselves. Simply place the clamp over the Q-F rolled lip ends and snap! The extraordinary strength of Q-F's specially machined double rolled lips provides a solid, straight run. The patented Q-F clamp connects the rolled ends. Snap the Q-F clamp and you have the strongest, safest, most re-usable dust-extraction piping available today. No special instructions or skills are needed to assemble a Q-F system. Install new lines, clean out lines or make changes to existing duct runs anytime you need to with Q-F.

### Q-F adapts to your every need; connect to the old or bring in the new.

- \* LASER WELDED pipe in diameters from 3" to 24"
- \* Branch fittings in all sizes and shapes
- \* Elbows 30°, 45°, 60°, 90°
- \* Larger custom sizes and special adapters
- \* Blast Gates, Diverter Valves, Hoods, Manifolds.

## **Q-F** adjusts to fit - without complicated measurements.

Planning to add, remove, or replace dust-extraction piping? Q-F's adjustable fittings slide together to create the precise length. No need for time wasted on exact measuring and precision cuts. Simply slide on and fit to your desired length, a few inches or a few feet. Need a different length for a new run? Just re-use your Q-F components and re-fit, again reducing your cutting and fabricating time.

### **Q-F** saves you time and money.

Just how much money can you save using Q-F? Call us! You will be pleased with the savings and all the built-in advantages you get with Q-F.

Whether you need just a few parts, or help with a complete system, Q-F has 4 to 5 day lead time.