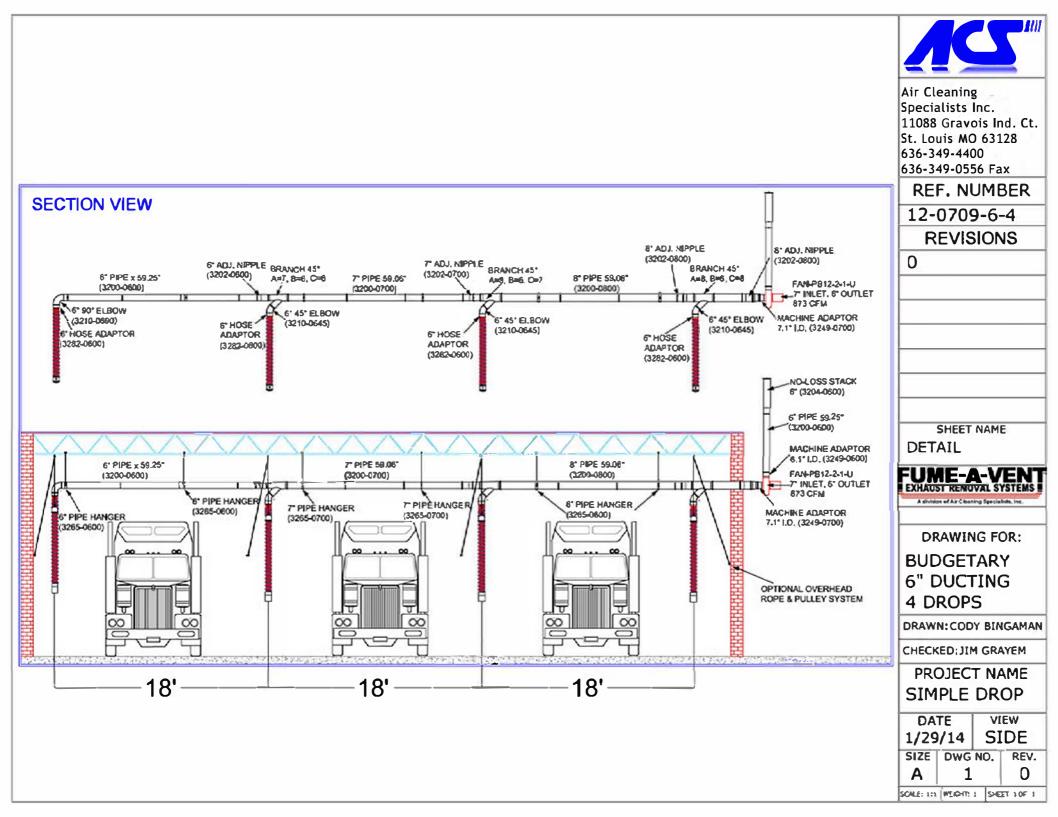

# NORDFAB DUCK-LIT THE WORLD'S FASTEST DUCTING

### Q-F puts the squeeze on costly conventional duct Installation.

Q-F is a snap! No complicated cutting, no riveting, no braising or welding are required. One Q-F clamp connects sections together in seconds. Branches, diverters, elbows - all adapt easily to your existing duct and may be taken apart and re-used or cleaned without special tools.

### Q-F is easy to install, easy to align, and it's strong!

Q-F clamps are so easy to install, they almost install themselves. Simply place the clamp over the Q-F rolled lip ends and snap! The extraordinary strength of Q-F's specially machined double rolled lips provides a solid, straight run. The patented Q-F clamp connects the rolled ends. Snap the Q-F clamp and you have the strongest, safest, most re-usable dust-extraction piping available today. No special instructions or skills are needed to assemble a Q-F system. Install new lines, clean out lines or make changes to existing duct runs anytime you need to with Q-F.