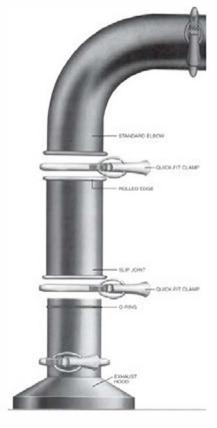

### Q-F is easy to install, easy to align, and it's strong!

Q-F clamps are so easy to install, they almost install themselves. Simply place the clamp over the Q-F rolled lip ends and snap! The extraordinary strength of Q-F's specially machined double rolled lips provides a solid, straight run. The patented Q-F clamp connects the rolled ends. Snap the Q-F clamp and you have the strongest, safest, most re-usable dust-extraction piping available today. No special instructions or skills are needed to assemble a Q-F system. Install new lines, clean out lines or make changes to existing duct runs anytime you need to with Q-F.

# Q-F adapts to your every need; connect to the old or bring in the new.

Q-F has everything you need in galvanized or stainless steel parts:

- \* LASER WELDED pipe in diameters from 3" to 24"
- \* Branch fitting in all sizes and shapes
- \* Elbows 30°, 45°, 60°, 90°
- \* Larger custom sizes and special adapters
- \* Blast Gates, Diverter Valves, Hoods, Manifolds.

# Q-F adjusts to flt - without complicated measurements.

Planning to add, remove, or replace dust-extraction piping? Q-F's adjustable fitting slide together to create the precise length. No need for time wasted on exact measuring and precision cuts. Simply slide on and fi to your desired length, a few inches or a few feet. Need a different length for a new run? Just re-use your Q-F components and re-fit again reducing your cutting and fabricating time.