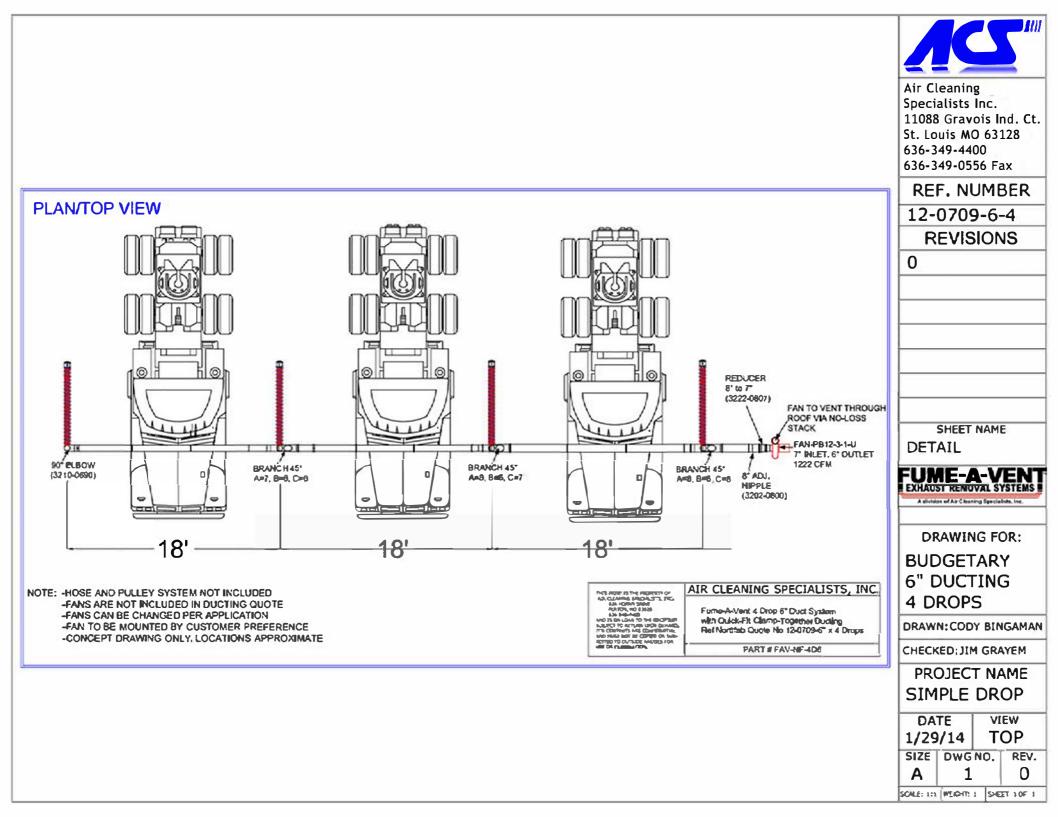

# NORDFAB DUCK-LIT THE WORLD'S FASTEST DUCTING

### Q-F puts the squeeze on costly conventional duct Installation.

Q-F is a snap! No complicated cutting, no riveting, no braising or welding are required. One Q-F clamp connects sections together in seconds. Branches, diverters, elbows - all adapt easily to your existing duct and may be taken apart and re-used or cleaned without special tools.

### Q-F is easy to install, easy to align, and it's strong!

Q-F clamps are so easy to install, they almost install themselves. Simply place the clamp over the Q-F rolled lip ends and snap! The extraordinary strength of Q-F's specially machined double rolled lips provides a solid, straight run. The patented Q-F clamp connects the rolled ends. Snap the Q-F clamp and you have the strongest, safest, most re-usable dust-extraction piping available today. No special instructions or skills are needed to assemble a Q-F system. Install new lines, clean out lines or make changes to existing duct runs anytime you need to with Q-F.