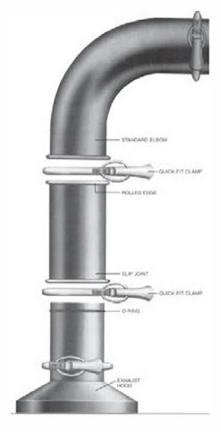

#### Q-F puts the squeeze on costly conventional duct installation.

Q-F is a snapl No complicated cutting, no riveting, no braising or welding are required. One Q-F clamp connects sections together in seconds. Branches, diverters, elbows - all adapt easily to your existing duct and may be taken apart and re-used or cleaned without special tools.

#### Q-F is easy to install, easy to align, and it's strong!

Q-F clamps are so easy to install, they almost install themselves. Simply place the clamp over the Q-F rolled lip ends and snap! The extraordinary strength of Q-F's specially machined double rolled lips provides a solid, straight run. The patented Q-F clamp connects the rolled ends. Snap the Q-F clamp and you have the strongest, safest, most re-usable dust-extraction piping available today. No special instructions or skills are needed to assemble a Q-F system. Install new lines, clean out lines or make changes to existing duct runs anytime you need to with Q-F.

## Q-F adapts to your every need; connect to the old or bring in the new.

Q-F has everything you need in galvanized or stainless steel parts:

- \* LASER WELDED pipe in diameters from 3" to 24"
- \* Branch fitting in all sizes and shapes
- \* Elbows 30°, 45°, 60°, 90°
- \* Larger custom sizes and special adapters
- \* Blast Gates, Diverter Valves, Hoods, Manifolds.