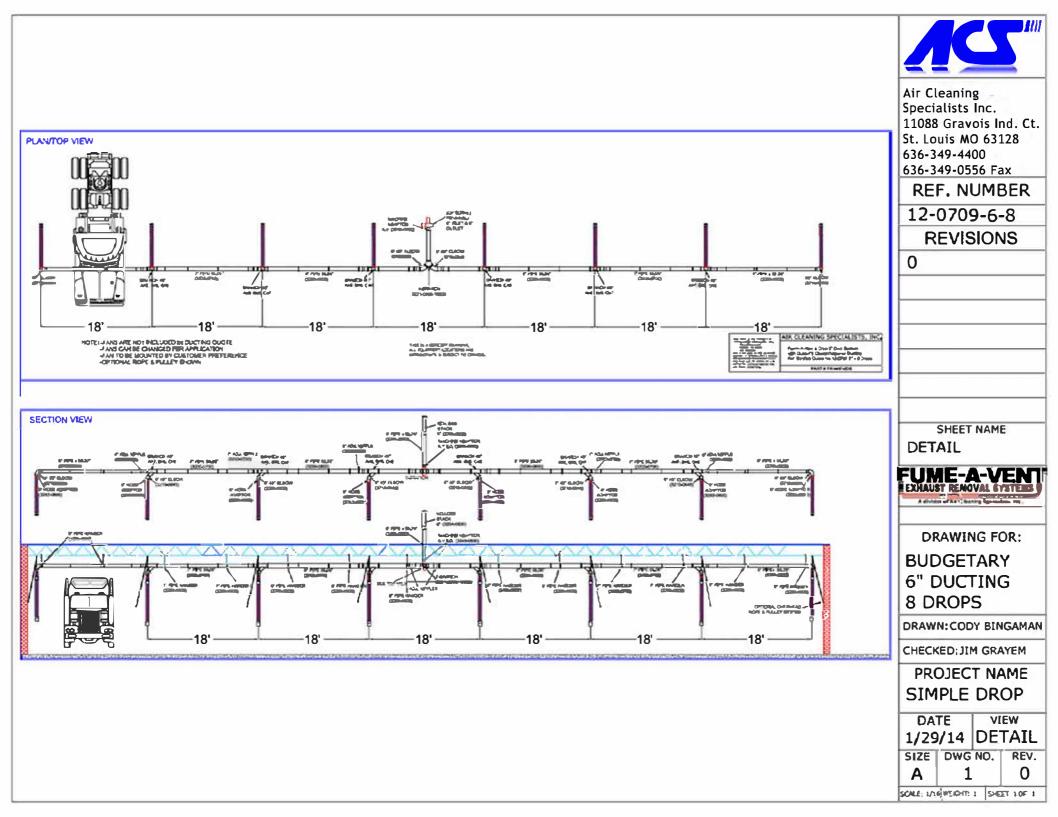

# NORDFAB' DUCK-LIT THE WORLD'S FASTEST DUCTING

#### Q-F puts the squeeze on costly conventional duct installation.

Q-F is a snapl No complicated cutting, no riveting, no braising or welding are required. One Q-F clamp connects sections together in seconds. Branches, diverters, elbows - all adapt easily to your existing duct and may be taken apart and re-used or cleaned without special tools.

#### Q-F is easy to install, easy to align, and it's strong!

Q-F clamps are so easy to install, they almost install themselves. Simply place the clamp over the Q-F rolled lip ends and snap! The extraordinary strength of Q-F's specially machined double rolled lips provides a solid, straight run. The patented Q-F clamp connects the rolled ends. Snap the Q-F clamp and you have the strongest, safest, most re-usable dust-extraction piping available today. No special instructions or skills are needed to assemble a Q-F system. Install new lines, clean out lines or make changes to existing duct runs anytime you need to with Q-F.

## Q-F adapts to your every need; connect to the old or bring in the new.

Q-F has everything you need in galvanized or stainless steel parts:

- \* LASER WELDED pipe in diameters from 3" to 24"
- \* Branch fitting in all sizes and shapes
- \* Elbows 30°, 45°, 60°, 90°
- \* Larger custom sizes and special adapters
- \* Blast Gates, Diverter Valves, Hoods, Manifolds.

# Q-F adjusts to flt - without complicated measurements.

Planning to add, remove, or replace dust-extraction piping? Q-F's adjustable fitting slide together to create the precise length. No need for time wasted on exact measuring and precision cuts. Simply slide on and fi to your desired length, a few inches or a few feet. Need a different length for a new run? Just re-use your Q-F components and re-fit again reducing your cutting and fabricating time.

### Q-F saves you time and money.

Just how much money can you save using Q-F? Call us! You will be pleased with the savings and all the built-in advantages you get with Q-F.

Whether you need just a few parts, or help with a complete system. Q-F has 4 to 5 day lead time.