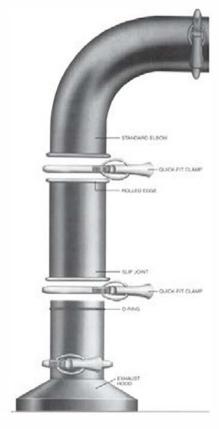

#### Q-F puts the squeeze on costly conventional duct Installation.

Q-F is a snapl No complicated cutting, no riveting, no braising or welding are required. One Q-F clamp connects sections together in seconds. Branches, diverters, elbows - all adapt easily to your existing duct and may be taken apart and re-used or cleaned without special tools.

#### Q-F is easy to install, easy to align, and it's strong!

Q-F clamps are so easy to install, they almost install themselves. Simply place the clamp over the Q-F rolled lip ends and snap! The extraordinary strength of Q-F's specially machined double rolled lips provides a solid, straight run. The patented Q-F clamp connects the rolled ends. Snap the Q-F clamp and you have the strongest, safest, most re-usable dust-extraction piping available today. No special instructions or skills are needed to assemble a Q-F system. Install new lines, clean out lines or make changes to existing duct runs anytime you need to with Q-F.