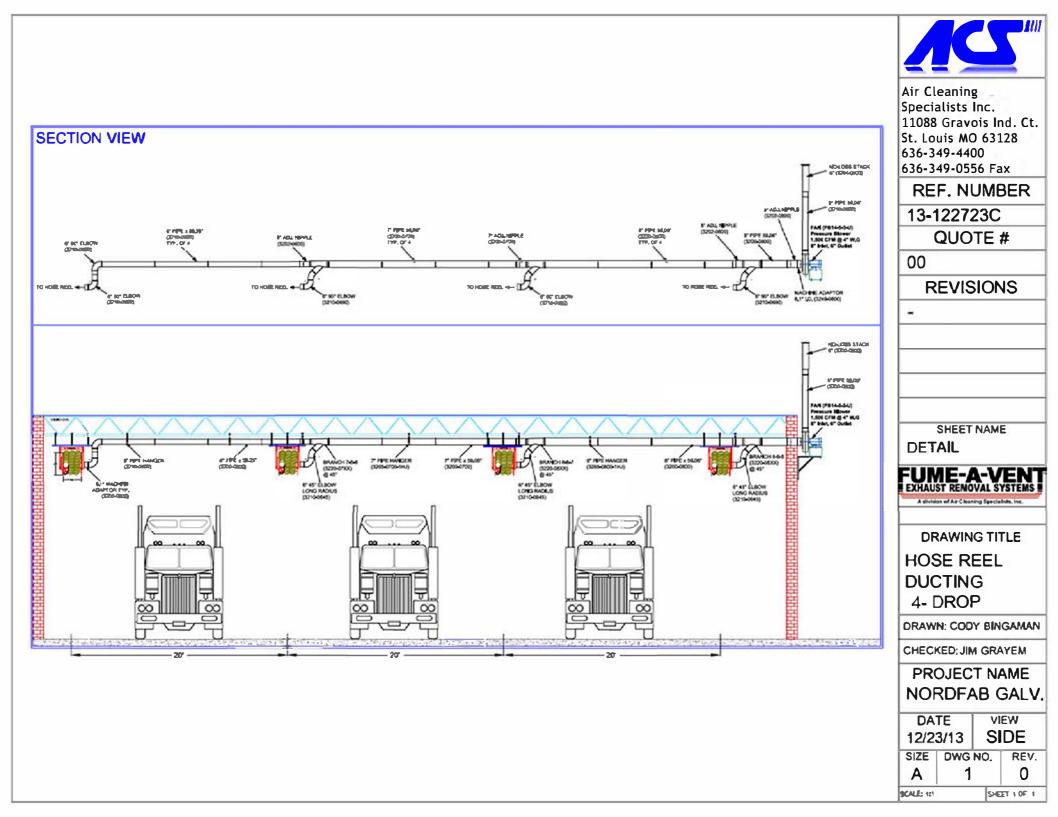

# NORDFAB' DUCK-LIT THE WORLD'S FASTEST DUCTING

#### Q-F puts the squeeze on costly conventional duct Installation.

Q-F is a snapl No complicated cutting, no riveting, no braising or welding are required. One Q-F clamp connects sections together in seconds. Branches, diverters, elbows - all adapt easily to your existing duct and may be taken apart and re-used or cleaned without special tools.

#### Q-F is easy to install, easy to align, and it's strong!

Q-F clamps are so easy to install, they almost install themselves. Simply place the clamp over the Q-F rolled lip ends and snap! The extraordinary strength of Q-F's specially machined double rolled lips provides a solid, straight run. The patented Q-F clamp connects the rolled ends. Snap the Q-F clamp and you have the strongest, safest, most re-usable dust-extraction piping available today. No special instructions or skills are needed to assemble a Q-F system. Install new lines, clean out lines or make changes to existing duct runs anytime you need to with Q-F.

## Q-F adapts to your every need; connect to the old or bring in the new.

Q-F has everything you need in galvanized or stainless steel parts:

- \* LASER WELDED pipe in diameters from 3" to 24"
- \* Branch fitting in all sizes and shapes
- \* Elbows 30°, 45°, 60°, 90°
- \* Larger custom sizes and special adapters
- \* Blast Gates, Diverter Valves, Hoods, Manifolds.

# Q-F adjusts to flt - without complicated measurements.

Planning to add, remove, or replace dust-extraction piping? Q-F's adjustable fitting slide together to create the precise length. No need for time wasted on exact measuring and precision cuts. Simply slide on and fi to your desired length, a few inches or a few feet. Need a different length for a new run? Just re-use your Q-F components and re-fit again reducing your cutting and fabricating time.

### Q-F saves you time and money.

Just how much money can you save using Q-F? Call us! You will be pleased with the savings and all the built-in advantages you get with Q-F.

Whether you need just a few parts, or help with a complete system. Q-F has 4 to 5 day lead time.