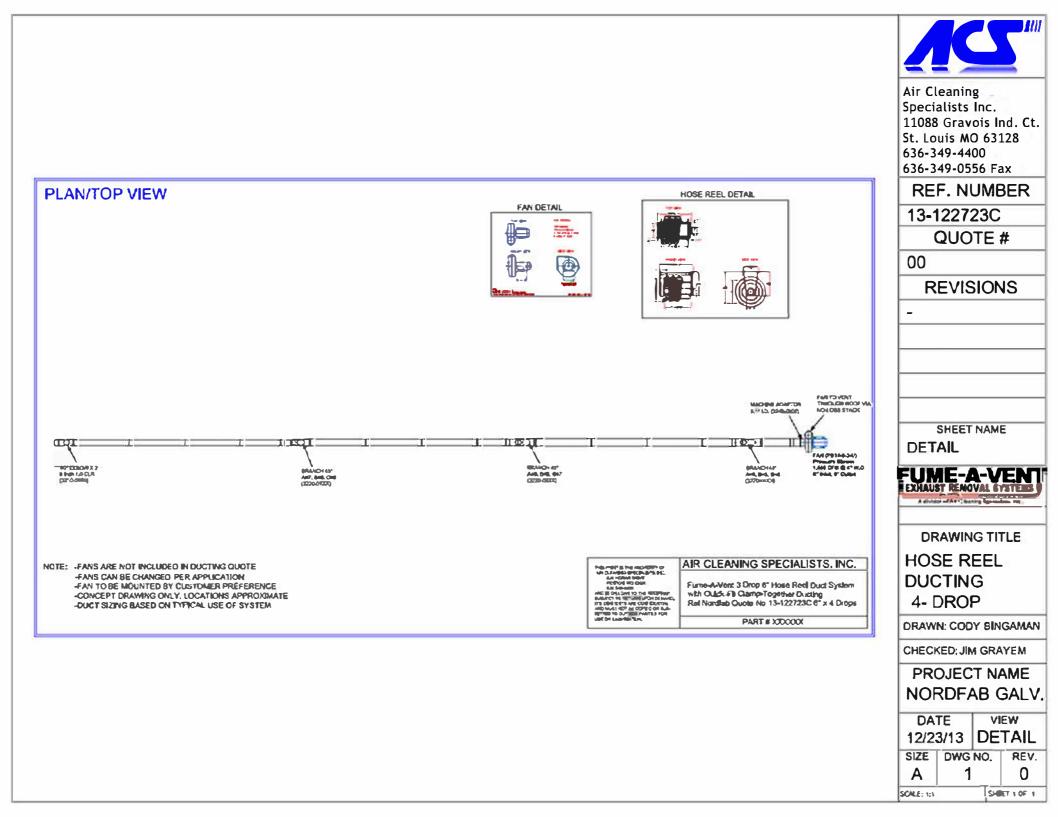

# NORDFAB' DUCK-LIT THE WORLD'S FASTEST DUCTING

#### Q-F puts the squeeze on costly conventional duct Installation.

Q-F is a snapl No complicated cutting, no riveting, no braising or welding are required. One Q-F clamp connects sections together in seconds. Branches, diverters, elbows - all adapt easily to your existing duct and may be taken apart and re-used or cleaned without special tools.

#### Q-F is easy to install, easy to align, and it's strong!

Q-F clamps are so easy to install, they almost install themselves. Simply place the clamp over the Q-F rolled lip ends and snap! The extraordinary strength of Q-F's specially machined double rolled lips provides a solid, straight run. The patented Q-F clamp connects the rolled ends. Snap the Q-F clamp and you have the strongest, safest, most re-usable dust-extraction piping available today. No special instructions or skills are needed to assemble a Q-F system. Install new lines, clean out lines or make changes to existing duct runs anytime you need to with Q-F.

## Q-F adapts to your every need; connect to the old or bring in the new.

Q-F has everything you need in galvanized or stainless steel parts:

- \* LASER WELDED pipe in diameters from 3" to 24"
- \* Branch fitting in all sizes and shapes
- \* Elbows 30°, 45°, 60°, 90°
- \* Larger custom sizes and special adapters
- \* Blast Gates, Diverter Valves, Hoods, Manifolds.

# Q-F adjusts to flt - without complicated measurements.

Planning to add, remove, or replace dust-extraction piping? Q-F's adjustable fitting slide together to create the precise length. No need for time wasted on exact measuring and precision cuts. Simply slide on and fi to your desired length, a few inches or a few feet. Need a different length for a new run? Just re-use your Q-F components and re-fit again reducing your cutting and fabricating time.

### Q-F saves you time and money.

Just how much money can you save using Q-F? Call us! You will be pleased with the savings and all the built-in advantages you get with Q-F.

Whether you need just a few parts, or help with a complete system. Q-F has 4 to 5 day lead time.