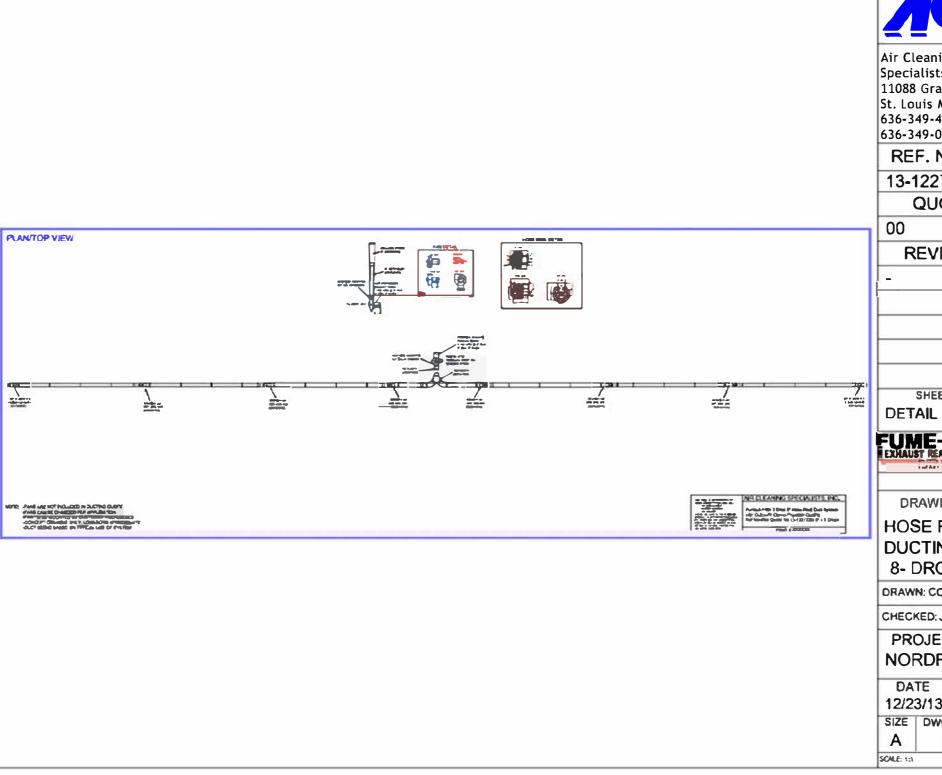

**REVISIONS** 

SHEET NAME

FUME-A-VENT EXHAUST REMOVAL SYSTEMS

DRAWING TITLE

**HOSE REEL DUCTING** 8- DROP

DRAWN: CODY BINGAMAN

CHECKED; JIM GRAYEM

**PROJECT NAME** NORDFAB GALV.

12/23/13 DETAIL

DWG NO.

VIEW

REV. 0

SHEET 1 OF 1