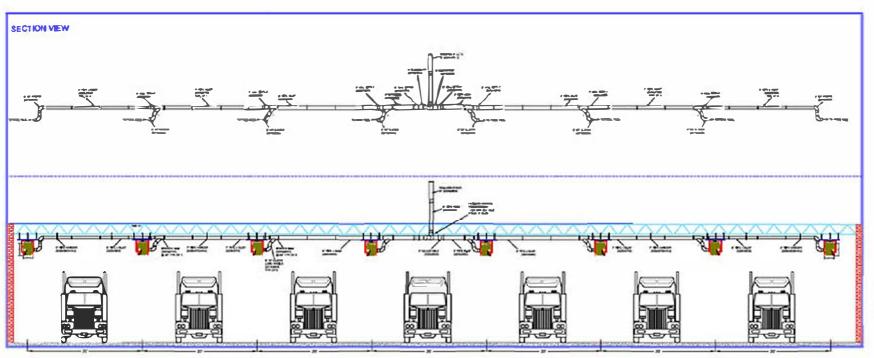

Air Cleaning Specialists Inc. 11088 Gravois Ind. Ct. St. Louis MO 63128 636-349-4400 636-349-0556 Fax

**REF. NUMBER** 

13-122723F

**QUOTE**#

00

**REVISIONS** 

SHEET NAME **DETAIL** 

**DRAWING TITLE HOSE REEL DUCTING** 

8- DROP

DRAWN: CODY BINGAMAN

CHECKED; JIM GRAYEM

**PROJECT NAME** NORDFAB GALV.

DATE 12/23/13 DETAIL

VIEW

REV.

0

SIZE DWG NO.

Α

9CALE: 1:1

SHEET 1 OF 1

Air Cleaning Specialists Inc. 11088 Gravois Ind. Ct. St. Louis MO 63128 636-349-4400 636-349-0556 Fax

**REF. NUMBER** 

13-122723G

**QUOTE#** 