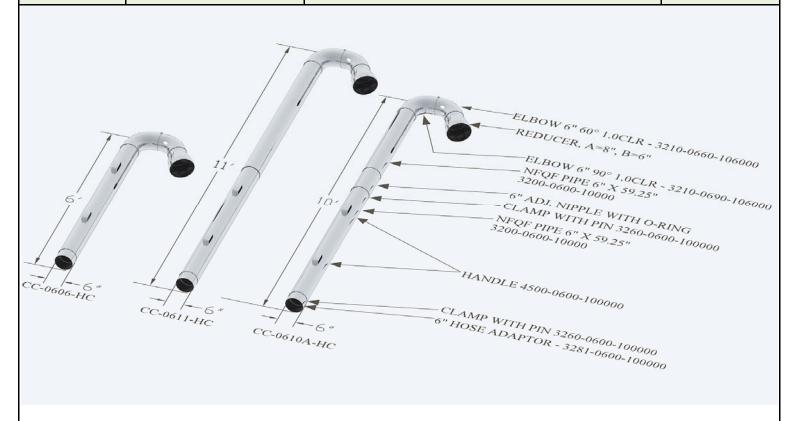

## Fume-A-Vent "Candy Cane" Vertical Stack Adapters

Date 7/12 Part No. CC-XXXX Accessories TAB 11-D

The Fume-A-Vent 6" Candy Cane (Vertical Exhaust Stack Adapter) is designed for safe, quick and easy 100% source capture of diesel and/or gas exhaust fumes from Vertical Exhaust Stacks. The "HC" hose connection allows for a quick disconnect so the Candy cane can be directly connected to a standard tailpipe adapter for undercarriage exhaust systems. The Quick-Fit Clamp-together laser welded design offers unlimited flexibility. Fume-A-Vent Candy Canes are available is 4", 5", 6", & 8" diameters in Galvanized or Stainless Steel. Also available without hose connection. This adaptor comes standard with handles for added support.

Note: Please specify if Stainless Steel is required. All "10A" Candy Canes are adjustable models.

| Candy Cane Vertical Adaptors |                                                                        |               |            |
|------------------------------|------------------------------------------------------------------------|---------------|------------|
| Part Number                  | Description                                                            | Fits Tailpipe | Connection |
| CC-0406-HC                   | Fume-A-Vent Candy Cane for Vertical Stacks, 4 Inch Diameter 6' Length  | Up to 6"      | 4"         |
| CC-0410A-HC                  | Fume-A-Vent Candy Cane for Vertical Stacks, 4 Inch Diameter 10' Length | Up to 6"      | 4"         |
| CC-0411-HC                   | Fume-A-Vent Candy Cane for Vertical Stacks, 4 Inch Diameter 11' Length | Up to 6"      | 4"         |
| CC-0606-HC                   | Fume-A-Vent Candy Cane for Vertical Stacks, 6 Inch Diameter 6' Length  | Up to 8"      | 6"         |
| CC-0610A-HC                  | Fume-A-Vent Candy Cane for Vertical Stacks, 6 Inch Diameter 10' Length | Up to 8"      | 6"         |
| CC-0611-HC                   | Fume-A-Vent Candy Cane for Vertical Stacks, 6 Inch Diameter 11' Length | Up to 8"      | 6"         |
| CC-0806-HC                   | Fume-A-Vent Candy Cane for Vertical Stacks, 8 Inch Diameter 6' Length  | Up to 10"     | 8"         |
| CC-0810A-HC                  | Fume-A-Vent Candy Cane for Vertical Stacks, 8 Inch Diameter 10' Length | Up to 10"     | 8"         |
| CC-0811-HC                   | Fume-A-Vent Candy Cane for Vertical Stacks, 8 Inch Diameter 11' Length | Up to 10"     | 8"         |