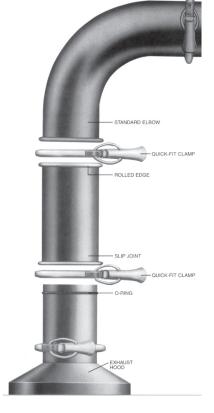

#### Q-F is easy to install, easy to align, and it's strong!

Q-F clamps are so easy to install, they almost install themselves. Simply place the clamp over the Q-F rolled lip ends and snap! The extraordinary strength of Q-F's specially machined double rolled lips provides a solid, straight run. The patented Q-F clamp connects the rolled ends. Snap the Q-F clamp and you have the strongest, safest, most re-usable dust-extraction piping available today. No special instructions or skills are needed to assemble a Q-F system. Install new lines, clean out lines or make changes to existing duct runs anytime you need to with Q-F.

### Q-F adapts to your every need; connect to the old or bring in the new.

- \* LASER WELDED pipe in diameters from 3" to 24"
- \* Branch fittings in all sizes and shapes
- \* Elbows 30°, 45°, 60°, 90°
- \* Larger custom sizes and special adapters
- \* Blast Gates, Diverter Valves, Hoods, Manifolds.