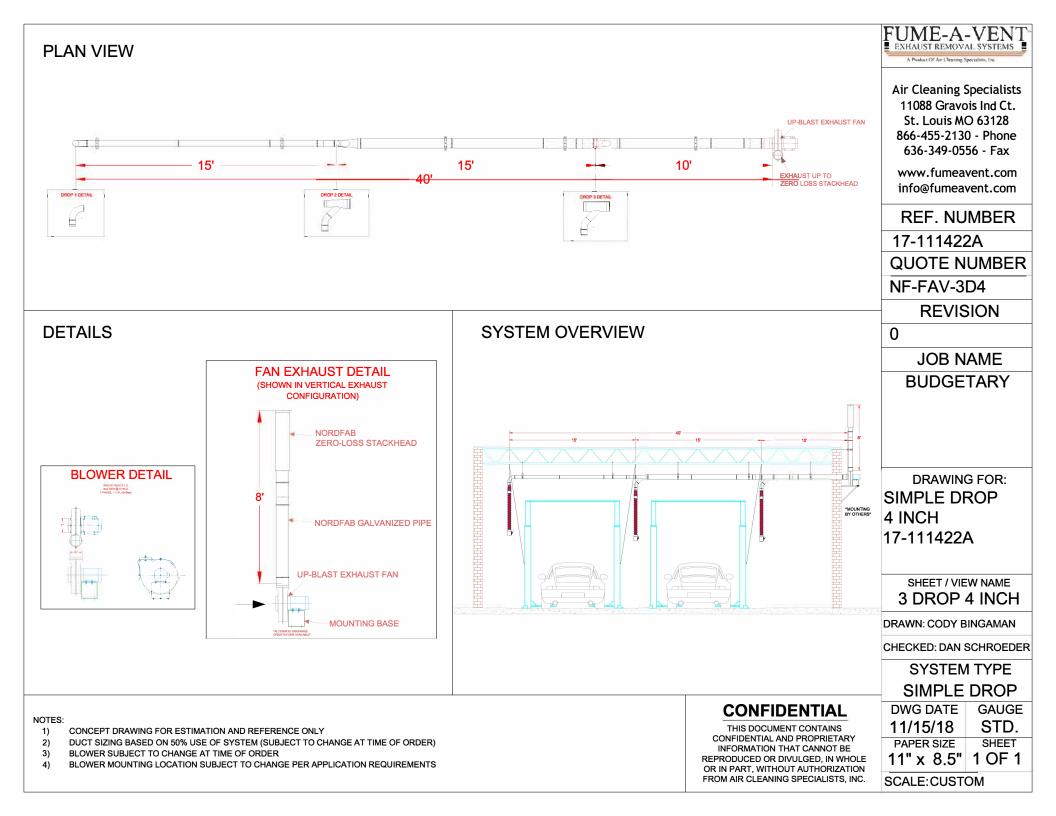

# NORDFAB OUICK-LIC THE WORLD'S FASTEST DUCTING

#### **Q-F** puts the squeeze on costly conventional duct Installation.

Q-F is a snap! No complicated cutting, no riveting, no braising or welding are required. One Q-F clamp connects sections together in seconds. Branches, diverters, elbows - all adapt easily to your existing duct and may be taken apart and re-used or cleaned without special tools.

#### Q-F is easy to install, easy to align, and it's strong!

Q-F clamps are so easy to install, they almost install themselves. Simply place the clamp over the Q-F rolled lip ends and snap! The extraordinary strength of Q-F's specially machined double rolled lips provides a solid, straight run. The patented Q-F clamp connects the rolled ends. Snap the Q-F clamp and you have the strongest, safest, most re-usable dust-extraction piping available today. No special instructions or skills are needed to assemble a Q-F system. Install new lines, clean out lines or make changes to existing duct runs anytime you need to with Q-F.

## **Q-F** adjusts to fit - without complicated measurements.

Planning to add, remove, or replace dust-extraction piping? Q-F's adjustable fittings slide together to create the precise length. No need for time wasted on exact measuring and precision cuts. Simply slide on and fit to your desired length, a few inches or a few feet. Need a different length for a new run? Just re-use your Q-F components and re-fit, again reducing your cutting and fabricating time.

### **Q-F** saves you time and money.

Just how much money can you save using Q-F? Call us! You will be pleased with the savings and all the built-in advantages you get with Q-F.

Whether you need just a few parts, or help with a complete system, Q-F has 4 to 5 day lead time.