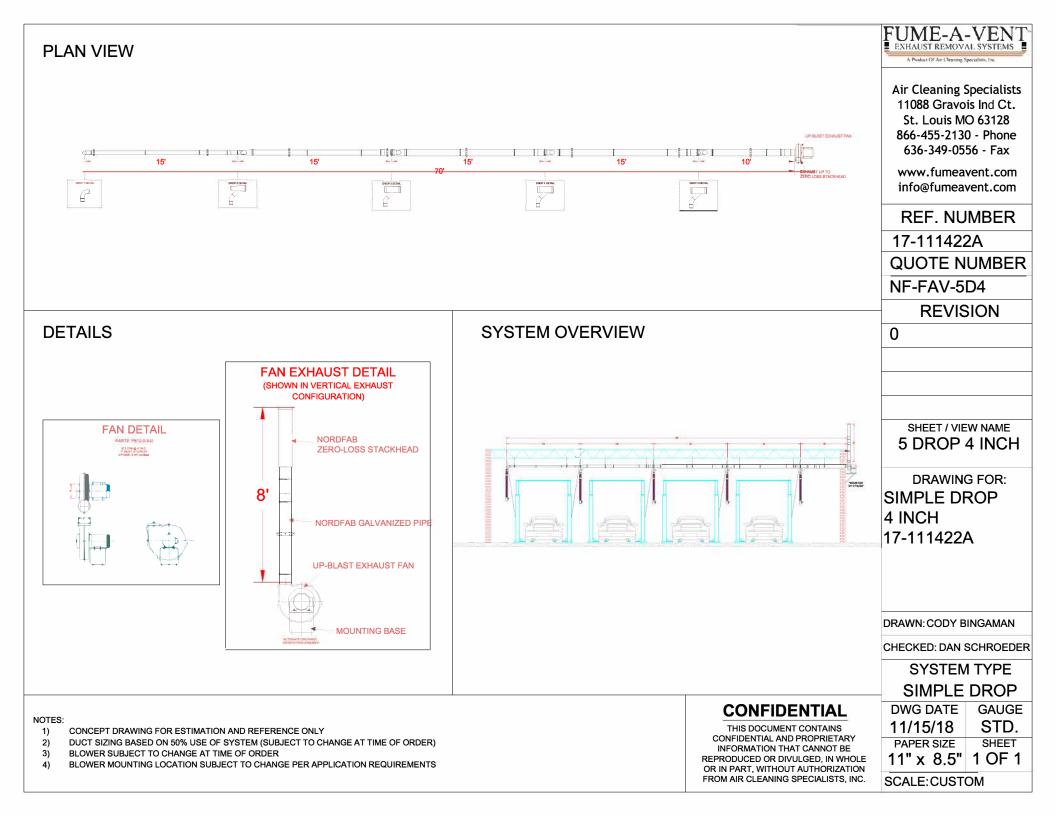

# NORDFAB OUICK-LIC THE WORLD'S FASTEST DUCTING

#### **Q-F** puts the squeeze on costly conventional duct Installation.

Q-F is a snap! No complicated cutting, no riveting, no braising or welding are required. One Q-F clamp connects sections together in seconds. Branches, diverters, elbows - all adapt easily to your existing duct and may be taken apart and re-used or cleaned without special tools.

#### **Q-F** is easy to install, easy to align, and it's strong!

Q-F clamps are so easy to install, they almost install themselves. Simply place the clamp over the Q-F rolled lip ends and snap! The extraordinary strength of Q-F's specially machined double rolled lips provides a solid, straight run. The patented Q-F clamp connects the rolled ends. Snap the Q-F clamp and you have the strongest, safest, most re-usable dust-extraction piping available today. No special instructions or skills are needed to assemble a Q-F system. Install new lines, clean out lines or make changes to existing duct runs anytime you need to with Q-F.

## **Q-F** adjusts to fit - without complicated measurements.

Planning to add, remove, or replace dust-extraction piping? Q-F's adjustable fittings slide together to create the precise length. No need for time wasted on exact measuring and precision cuts. Simply slide on and fit to your desired length, a few inches or a few feet. Need a different length for a new run? Just re-use your Q-F components and re-fit, again reducing your cutting and fabricating time.

### **Q-F** saves you time and money.

Just how much money can you save using Q-F? Call us! You will be pleased with the savings and all the built-in advantages you get with Q-F.

Whether you need just a few parts, or help with a complete system, Q-F has 4 to 5 day lead time.