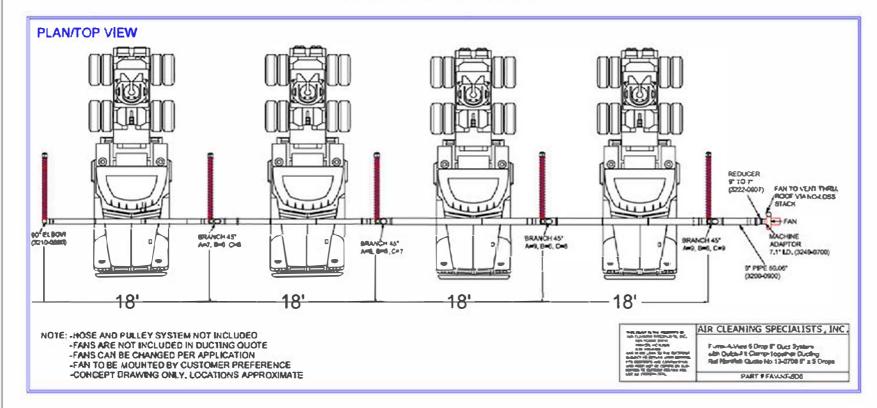

Air Cleaning Specialists Inc. 11088 Gravois Ind. Ct. St. Louis MO 63128 636-349-4400 636-349-0556 Fax

REF. NUMBER

12-0709-6-5

**REVISIONS** 

0

SHEET NAME DETAIL

### FUME-A-VENT EXHAUST RENOVAL SYSTEMS A division of Air Cleaning Specialists, inc.

**DRAWING FOR:** 

BUDGETARY 6" DUCTING 5 DROPS

DRAWN: CODY BINGAMAN

CHECKED; JIM GRAYEM

PROJECT NAME SIMPLE DROP

DATE VIEW
1/29/14 SIDE
SIZE DWG NO. REV.

SIZE DWG NO.

SCALE: X/12 WEIGHT: 1 SHEET 1 OF 1

0

# 5 DROP-6 INCH

Air Cleaning Specialists Inc. 11088 Gravois Ind. Ct. St. Louis MO 63128 636-349-4400 636-349-0556 Fax

REF. NUMBER

12-0709-6-5

**REVISIONS** 

0

SHEET NAME

DETAIL

## FUME-A-VENT EXHAUST REMOVAL SYSTEMS A division of Air Cleaning Specialists, inc.

**DRAWING FOR:** 

**BUDGETARY** 6" DUCTING 5 DROPS

DRAWN: CODY BINGAMAN

CHECKED: JIM GRAYEM

PROJECT NAME SIMPLE DROP

DATE 1/29/14

VIEW TOP

SIZE DWG NO.

SCALE: NOTE WEIGHT: 1 SHEET 1 OF 1

REV. 0