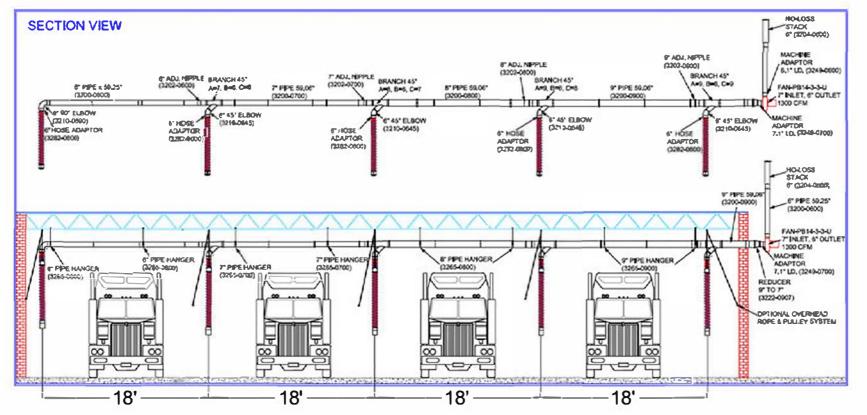

Air Cleaning Specialists Inc. 11088 Gravois Ind. Ct. St. Louis MO 63128 636-349-4400 636-349-0556 Fax

REF. NUMBER

12-0709-6-5

**REVISIONS** 

0

SHEET NAME DETAIL

### FUME-A-VENT EXHAUST RENOVAL SYSTEMS A division of Air Cleaning Specialists, inc.

**DRAWING FOR:** 

BUDGETARY 6" DUCTING 5 DROPS

DRAWN: CODY BINGAMAN

CHECKED; JIM GRAYEM

PROJECT NAME SIMPLE DROP

DATE VIEW
1/29/14 SIDE
SIZE DWG NO. REV.

SIZE DWG NO.

SCALE: X/12 WEIGHT: 1 SHEET 1 OF 1

0

# 5 DROP-6 INCH

Air Cleaning Specialists Inc. 11088 Gravois Ind. Ct. St. Louis MO 63128 636-349-4400 636-349-0556 Fax

REF. NUMBER

12-0709-6-5

**REVISIONS** 

0

SHEET NAME

DETAIL

## FUME-A-VENT EXHAUST REMOVAL SYSTEMS A division of Air Cleaning Specialists, inc.

**DRAWING FOR:** 

**BUDGETARY** 6" DUCTING 5 DROPS

DRAWN: CODY BINGAMAN

CHECKED: JIM GRAYEM

PROJECT NAME SIMPLE DROP

DATE 1/29/14

VIEW TOP

SIZE DWG NO.

SCALE: NOTE WEIGHT: 1 SHEET 1 OF 1

REV. 0