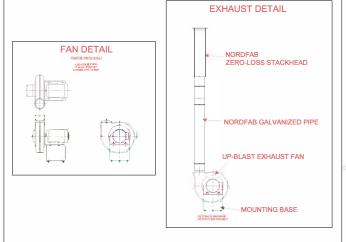

# A Product Of Air Cleaning Specialitis, Inc. **PLAN VIEW** Air Cleaning Specialists 11088 Gravois Ind. Ct. St. Louis MO 63128 866-455-2130 - Phone 636-349-0556 - Fax www.fumeavent.com info@fumeavent.com 7 REF. NUMBER 17-111422A **QUOTE NUMBER** NF-FAV-7D4 **REVISION** 0 **DETAILS**

### SYSTEM OVERVIEW

SHEET / VIEW NAME 7 DROP 4 INCH

DRAWING FOR: SIMPLE DROP 6 DROP 4 INCH 17-111422A

DRAWN: CODY BINGAMAN

CHECKED: DAN SCHROEDER

SYSTEM TYPE SIMPLE DROP

#### NOTES:

- CONCEPT DRAWING FOR ESTIMATION AND REFERENCE ONLY 1)
- 2) DUCT SIZING BASED ON 50% USE OF SYSTEM (SUBJECT TO CHANGE AT TIME OF ORDER)
- 3) BLOWER SUBJECT TO CHANGE AT TIME OF ORDER
- 4) BLOWER MOUNTING LOCATION SUBJECT TO CHANGE PER APPLICATION REQUIREMENTS