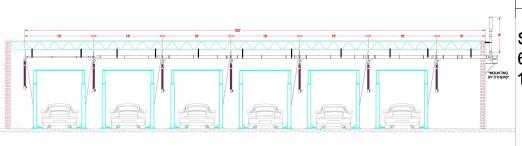

# A Product Of Air Cleaning Specialitis, Inc. **PLAN VIEW** Air Cleaning Specialists 11088 Gravois Ind. Ct. St. Louis MO 63128 866-455-2130 - Phone 636-349-0556 - Fax www.fumeavent.com info@fumeavent.com 7 REF. NUMBER 17-111422A **QUOTE NUMBER** NF-FAV-7D4 **REVISION** 0 **DETAILS**

### SYSTEM OVERVIEW

SHEET / VIEW NAME 7 DROP 4 INCH

DRAWING FOR: SIMPLE DROP 6 DROP 4 INCH 17-111422A

DRAWN: CODY BINGAMAN

CHECKED: DAN SCHROEDER

SYSTEM TYPE SIMPLE DROP

#### NOTES:

- CONCEPT DRAWING FOR ESTIMATION AND REFERENCE ONLY 1)
- 2) DUCT SIZING BASED ON 50% USE OF SYSTEM (SUBJECT TO CHANGE AT TIME OF ORDER)
- 3) BLOWER SUBJECT TO CHANGE AT TIME OF ORDER
- 4) BLOWER MOUNTING LOCATION SUBJECT TO CHANGE PER APPLICATION REQUIREMENTS