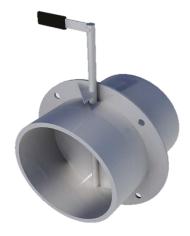

Pictured Above: The Automatic Hose Reel Mounted Damper with 6 Inch Diameter Shown Below: Orthographic Views of the Automatic Damper

| Part Number | Price | Description                                      | Sizes       |
|-------------|-------|--------------------------------------------------|-------------|
| HRC-DMD-6   | \$350 | Fume-A-Vent Direct Mount Damper for 6 Inch Reels | 6 Inch O.D. |
| HRC-DMD-8   | \$350 | Fume-A-Vent Direct Mount Damper for 8 Inch Reels | 8 Inch O.D. |