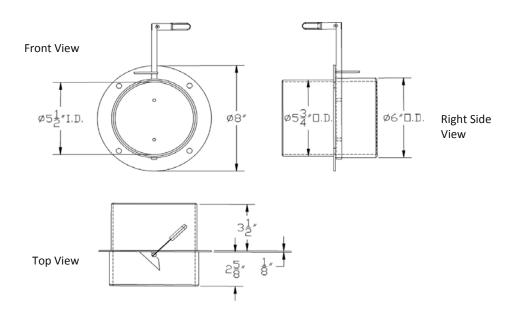

Pictured Above: The Automatic Hose Reel Mounted Damper with 6 Inch Diameter Shown Below: Orthographic Views of the Automatic Damper

| Part Number | Price | Description                                      | Sizes       |
|-------------|-------|--------------------------------------------------|-------------|
| HRC-DMD-6   | \$350 | Fume-A-Vent Direct Mount Damper for 6 Inch Reels | 6 Inch O.D. |
| HRC-DMD-8   | \$350 | Fume-A-Vent Direct Mount Damper for 8 Inch Reels | 8 Inch O.D. |